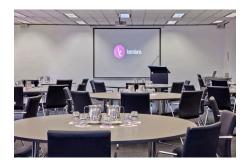

## Extra Large Room 1.11 & 1.12

111 Harrington Street, Sydney

## Room specifications

- Natural light
- Ergonomically designed furniture
- Individually controlled airconditioning
- Large break out area
- Fibre optic internet on request
- Help phone for immediate assistance
- Storage facilities available

## **Room hire inclusions**

- Ceiling mounted data projector
- VGA/HDMI connection & sound
- Continuous tea/Nespresso coffee/biscuits
- Water and mints
- WiFi in breakout areas
- Presenter box with stationery
- Notepads and pens
- Whiteboard & markers
- Meet & Greet