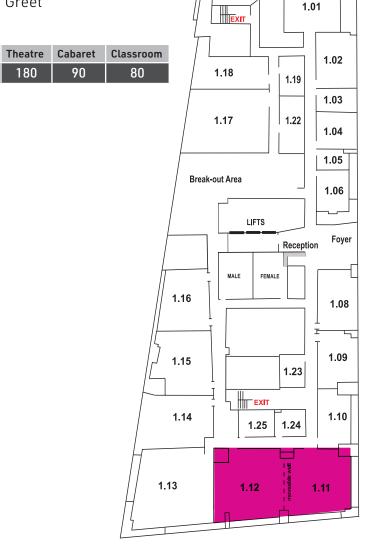

## Extra Large Room 1.11 & 1.12

111 Harrington Street, Sydney













## Room specifications

- Natural light
- Ergonomically designed furniture
- Individually controlled airconditioning
- Large break out area
- Fibre optic internet on request
- Help phone for immediate assistance
- Storage facilities available

## **Room hire inclusions**

- Ceiling mounted data projector
- VGA/HDMI connection & sound
- Continuous tea/Nespresso coffee/biscuits
- Water and mints
- WiFi in breakout areas
- Presenter box with stationery
- Notepads and pens
- Whiteboard & markers
- Meet & Greet

Area (m2)

186



Balcony

Karstens