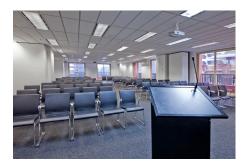

## Extra Large Room 1.11 & 1.12

111 Harrington Street, Sydney

## Room specifications

- Natural light
- Ergonomically designed furniture
- Individually controlled airconditioning
- Large break out area
- Fibre optic internet on request
- Help phone for immediate assistance
- Storage facilities available

## **Room hire inclusions**

- Ceiling mounted data projector
- VGA/HDMI connection & sound
- Continuous tea/Nespresso coffee/biscuits
- Water and mints
- WiFi in breakout areas
- Presenter box with stationery
- Notepads and pens
- Whiteboard & markers
- Meet & Greet