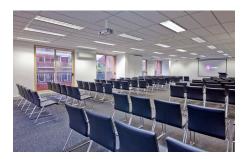

## Extra Large Room 1.11 & 1.12

111 Harrington Street, Sydney

## Room specifications

- Natural light
- Ergonomically designed furniture
- Individually controlled airconditioning
- Large break out area
- Fibre optic internet on request
- Help phone for immediate assistance
- Storage facilities available

## **Room hire inclusions**

- Ceiling mounted data projector
- VGA/HDMI connection & sound
- Continuous tea/Nespresso coffee/biscuits
- Water and mints
- WiFi in breakout areas
- Presenter box with stationery
- Notepads and pens
- Whiteboard & markers
- Meet & Greet